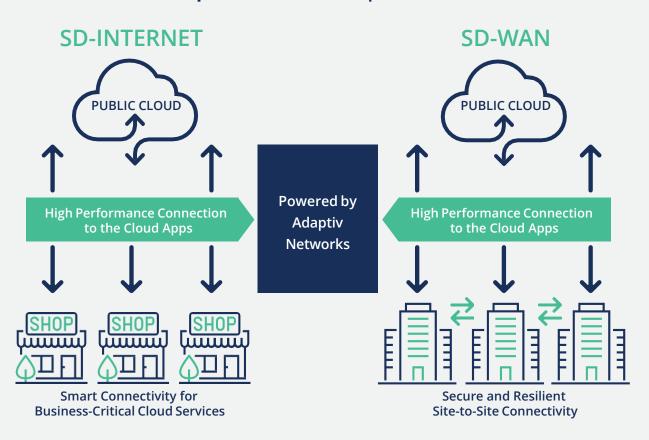

## SITE-TO-SITE CONNECTIVITY

Automated encryption provides secure end-to-end transport between all your SD-WAN sites.

# **Adaptiv Networks | Solutions**

We build smarter business networks that combine agile cloud connectivity with professional network management - freeing up your valuable IT resources and accelerating your digital transformation.