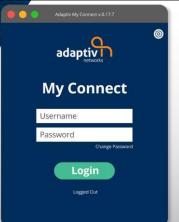

### Adaptiv My Connect

### Simple, Powerful and Secure Connectivity for the Hybrid Workforce

Adaptiv My Connect is the simple, secure, cloud-managed connectivity solution that enables remote employees to work from anywhere using any type of connections with superior application performance and reliability.

### PC-Based Software App - no CPE required!

Download and install My Connect on any Windows PC. Switch it on to get secure, quality connectivity.