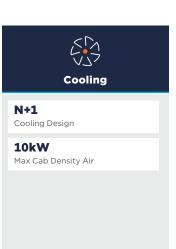

# DOWNTOWN CHICAGO LOOP DATA CENTER

600 South Federal Street - Chicago, IL

DataBankís Chicago Loop data center, situated in the Financial District, provides 1MW of on-site power, a 2N power design, and N+1 cooling for the ultimate in uptime assurance. DataBankís 8,000 sq. ft. Chicago Loop colocation facility is a carrier hotel interconnection hub with access to 20+ on-site carriers and many Internet, fiber, interconnect, and cross-connect options. Our Tier III facility features security measures that include dual-factor biometric authentication, building security guard, and CCTV. Facility amenities include package service, parking, break room, conference room, Wi-Fi, and equipment staging area for customer use. ORD1 is SSAE18 SOC1 & SOC2, HIPAA, GLBA and PCI-DSS compliant.