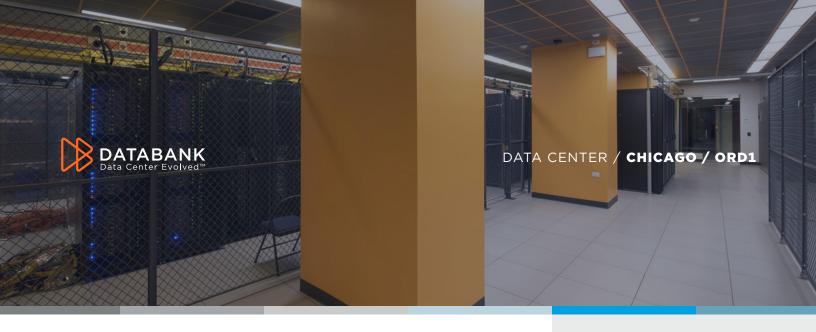

# DOWNTOWN CHICAGO LOOP DATA CENTER

600 South Federal Street - Chicago, IL

DataBankís Chicago Loop data center, situated in the Financial District, provides 1MW of on-site power, a 2N power design, and N+1 cooling for the ultimate in uptime assurance. DataBankís 8,000 sq. ft. Chicago Loop colocation facility is a carrier hotel interconnection hub with access to 20+ on-site carriers and many Internet, fiber, interconnect, and cross-connect options. Our Tier III facility features security measures that include dual-factor biometric authentication, building security guard, and CCTV. Facility amenities include package service, parking, break room, conference room, Wi-Fi, and equipment staging area for customer use. ORD1 is SSAE18 SOC1 & SOC2, HIPAA, GLBA and PCI-DSS compliant.

# ORD1

8,000

Raised Square Feet