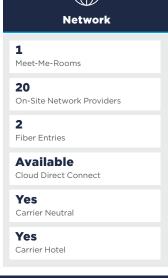

# DOWNTOWN CHICAGO LOOP DATA CENTER

600 South Federal Street - Chicago, IL

DataBankís Chicago Loop data center, situated in the Financial District, provides 1MW of on-site power, a 2N power design, and N+1 cooling for the ultimate in uptime assurance. DataBankís 8,000 sq. ft. Chicago Loop colocation facility is a carrier hotel interconnection hub with access to 20+ on-site carriers and many Internet, fiber, interconnect, and cross-connect options. Our Tier III facility features security measures that include dual-factor biometric authentication, building security guard, and CCTV. Facility amenities include package service, parking, break room, conference room, Wi-Fi, and equipment staging area for customer use. ORD1 is SSAE18 SOC1 & SOC2, HIPAA, GLBA and PCI-DSS compliant.