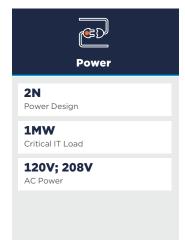

# DOWNTOWN CHICAGO LOOP DATA CENTER

600 South Federal Street - Chicago, IL

DataBankís Chicago Loop data center, situated in the Financial District, provides 1MW of on-site power, a 2N power design, and N+1 cooling for the ultimate in uptime assurance. DataBankís 8,000 sq. ft. Chicago Loop colocation facility is a carrier hotel interconnection hub with access to 20+ on-site carriers and many Internet, fiber, interconnect, and cross-connect options. Our Tier III facility features security measures that include dual-factor biometric authentication, building security guard, and CCTV. Facility amenities include package service, parking, break room, conference room, Wi-Fi, and equipment staging area for customer use. ORD1 is SSAE18 SOC1 & SOC2, HIPAA, GLBA and PCI-DSS compliant.