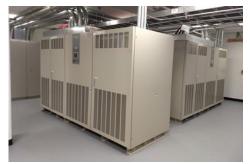

# WEST TWIN CITIES DATA CENTER

7700 France Ave S - Edina, MN

Located in an office park setting in the Technology Business District within Edina, MN, DataBankís West Twin Cities data center includes more than 16,000 square feet of raised flooring for customer equipment. MSP1 is served by 2MW of power from diverse feeds and backed-up by dedicated diesel-powered backup generators. A redundant cooling system ensures continuous operation for the wide variety of state and local businesses that rely on DataBank for data center services. The site offers network neutral fiber connectivity to multiple service providers and is monitored by on-site security personnel 7x24x365.

#### **Multi-Tenant**

Facility Type

2FA

**Facility Security** 

N+1
Power Design

**2MW** Critical IT Load

**120V; 208V; 3P** AC Power

N+1
Cooling Design