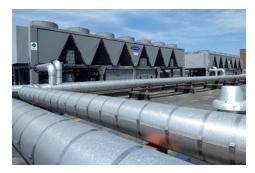

# WEST TWIN CITIES DATA CENTER

7700 France Ave S - Edina, MN

Located in an office park setting in the Technology Business District within Edina, MN, DataBankís West Twin Cities data center includes more than 16,000 square feet of raised flooring for customer equipment. MSP1 is served by 2MW of power from diverse feeds and backed-up by dedicated diesel-powered backup generators. A redundant cooling system ensures continuous operation for the wide variety of state and local businesses that rely on DataBank for data center services. The site offers network neutral fiber connectivity to multiple service providers and is monitored by on-site security personnel 7x24x365.

#### **Multi-Tenant**

Facility Type

2FA

**Facility Security** 

N+1
Power Design

**2MW** Critical IT Load

**120V; 208V; 3P** AC Power

N+1
Cooling Design