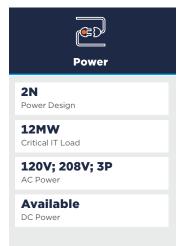

# DOWNTOWN DALLAS DATA CENTER

400 South Akard - Dallas, TX

Located in the former Federal Reserve Building in heart of the Dallas central business district, DataBankís downtown Dallas facility provides 12MW of on-site power in a True 2N power design. DFW1 is fed by diverse high-priority substations with multiple A/B diesel power generators, backing up all utility power feeds and features a dual loop cooling system backed by on-site water storage. The facility provides 130,000 square feet of raised flooring, houses DataBankís FedRAMP-certified cloud platform, and features multi-level physical security, including 7x24x365 on-site staff and monitoring. DFW1 is one of Dallasí primary carrier hotels and is connected via a metro data center interconnect network to DataBankís DFW2 and DFW3 data centers, and other metro carrier hotels, for easy access to over 28+ carriers in the area.