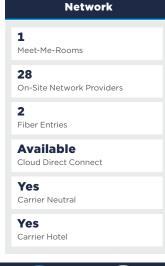

# DOWNTOWN DALLAS DATA CENTER

400 South Akard - Dallas, TX

Located in the former Federal Reserve Building in heart of the Dallas central business district, DataBankís downtown Dallas facility provides 12MW of on-site power in a True 2N power design. DFW1 is fed by diverse high-priority substations with multiple A/B diesel power generators, backing up all utility power feeds and features a dual loop cooling system backed by on-site water storage. The facility provides 130,000 square feet of raised flooring, houses DataBankís FedRAMP-certified cloud platform, and features multi-level physical security, including 7x24x365 on-site staff and monitoring. DFW1 is one of Dallasí primary carrier hotels and is connected via a metro data center interconnect network to DataBankís DFW2 and DFW3 data centers, and other metro carrier hotels, for easy access to over 28+ carriers in the area.