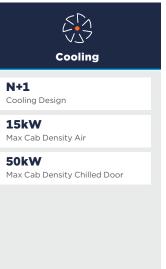

# DOWNTOWN DALLAS DATA CENTER

400 South Akard - Dallas, TX

Located in the former Federal Reserve Building in heart of the Dallas central business district, DataBankís downtown Dallas facility provides 12MW of on-site power in a True 2N power design. DFW1 is fed by diverse high-priority substations with multiple A/B diesel power generators, backing up all utility power feeds and features a dual loop cooling system backed by on-site water storage. The facility provides 130,000 square feet of raised flooring, houses DataBankís FedRAMP-certified cloud platform, and features multi-level physical security, including 7x24x365 on-site staff and monitoring. DFW1 is one of Dallasí primary carrier hotels and is connected via a metro data center interconnect network to DataBankís DFW2 and DFW3 data centers, and other metro carrier hotels, for easy access to over 28+ carriers in the area.