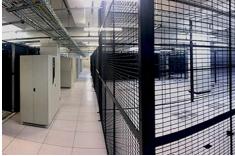

# DOWNTOWN DALLAS DATA CENTER

400 South Akard - Dallas, TX

Located in the former Federal Reserve Building in heart of the Dallas central business district, DataBankís downtown Dallas facility provides 12MW of on-site power in a True 2N power design. DFW1 is fed by diverse high-priority substations with multiple A/B diesel power generators, backing up all utility power feeds and features a dual loop cooling system backed by on-site water storage. The facility provides 130,000 square feet of raised flooring, houses DataBankís FedRAMP-certified cloud platform, and features multi-level physical security, including 7x24x365 on-site staff and monitoring. DFW1 is one of Dallasí primary carrier hotels and is connected via a metro data center interconnect network to DataBankís DFW2 and DFW3 data centers, and other metro carrier hotels, for easy access to over 28+ carriers in the area.