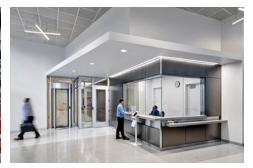

# **MIDTOWN ATLANTA DATA CENTER**

760 W Peachtree St NW - Atlanta, GA

DataBankís Midtown Atlanta Data Center is part of the CODA development, a 645,000 sq. ft. mixed-use office complex, now open in Georgia Techis Technology Square. Part of a vibrant technology ecosystem built around Georgia Tech, DataBankís 41,000 sq. ft. ATL1 data center houses the universityis High-Performance Computing Center (HPCC), as well as the Southern Crossroads, which provides high speed connectivity to research and education sites throughout the southeast and across the nation. ATL1 is a showcase of data center engineering and efficiency, leveraging chilled door cooling to achieve a 105kW maximum cabinet power density and even recycling the heated water for use by the CODA building next door.