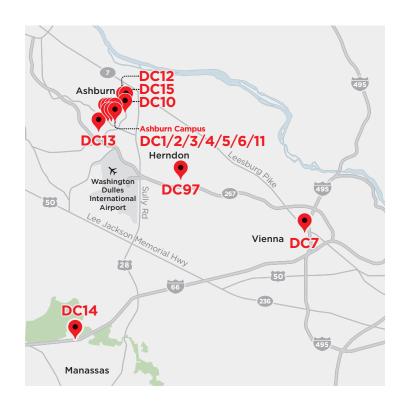

Our D.C. data centers, located in Ashburn, Virginia; Manassas, Virginia and Vienna, Virginia, are strategic communications hubs for the eastern United States. They're also a major communications gateway to Europe and the largest peering point in North America.